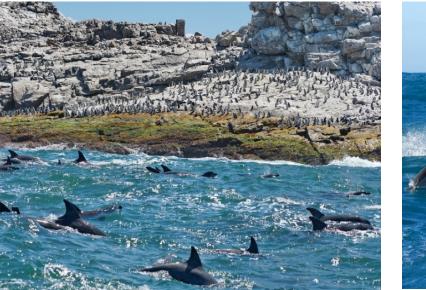

## NELSON MANDELA

UNIVERSITY

Satellite image of South Africa illustrating the major ocean currents and associated water temperatures (<u>https://capeinfo.com/</u>).

Source: raggycharters.co.za

Source: Mark Addison