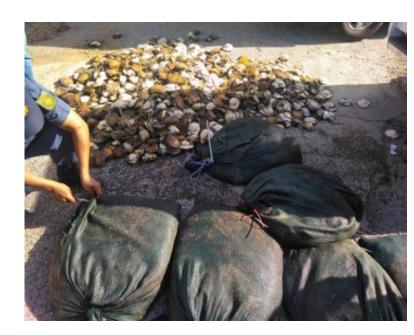

### **ALTERNATIVE?**

Source: Dark Water Ops (2018)

| Fichory                                        | Stock Status |              |              |                     |                                                       |              |  |  |
|------------------------------------------------|--------------|--------------|--------------|---------------------|-------------------------------------------------------|--------------|--|--|
| Fishery                                        | 2010         | 2012         | 2014         | 2016                | 2020                                                  | 2023         |  |  |
| Abalone                                        |              |              |              |                     |                                                       |              |  |  |
| Agulhas sole                                   |              |              |              |                     |                                                       |              |  |  |
| Cape hakes                                     |              |              |              |                     |                                                       |              |  |  |
| Cape horse<br>mackerel                         |              |              |              |                     |                                                       |              |  |  |
| Kingklip                                       | Not reported | Not Reported | Not reported |                     |                                                       |              |  |  |
| Linefish                                       |              |              |              |                     |                                                       |              |  |  |
| Netfish                                        |              |              |              |                     |                                                       |              |  |  |
| Oysters                                        |              |              |              |                     |                                                       |              |  |  |
| Patagonian<br>toothfish                        |              |              |              |                     |                                                       |              |  |  |
| Prawns                                         |              |              |              |                     |                                                       | Not reported |  |  |
| Seaweeds                                       |              |              |              |                     |                                                       |              |  |  |
| Sharks                                         |              |              |              |                     |                                                       |              |  |  |
| Small<br>invertebrates<br>and new<br>fisheries |              |              |              |                     |                                                       |              |  |  |
| Small pelagic fishes                           |              |              |              |                     |                                                       |              |  |  |
| South Coast<br>rock lobster                    |              |              |              |                     |                                                       |              |  |  |
| Squid                                          |              |              |              |                     |                                                       |              |  |  |
| Tuna and swordfish                             |              |              |              |                     |                                                       |              |  |  |
| West Coast rock<br>lobster                     |              |              |              |                     |                                                       |              |  |  |
| Unknown                                        | Abundant     | Optimal      |              | Heavily<br>depleted | Summary of sto<br>recognised fishe<br>(Adapted from I | eries        |  |  |
|                                                |              | STOCK STATUS |              |                     | 2016 & DFFE, 2                                        |              |  |  |