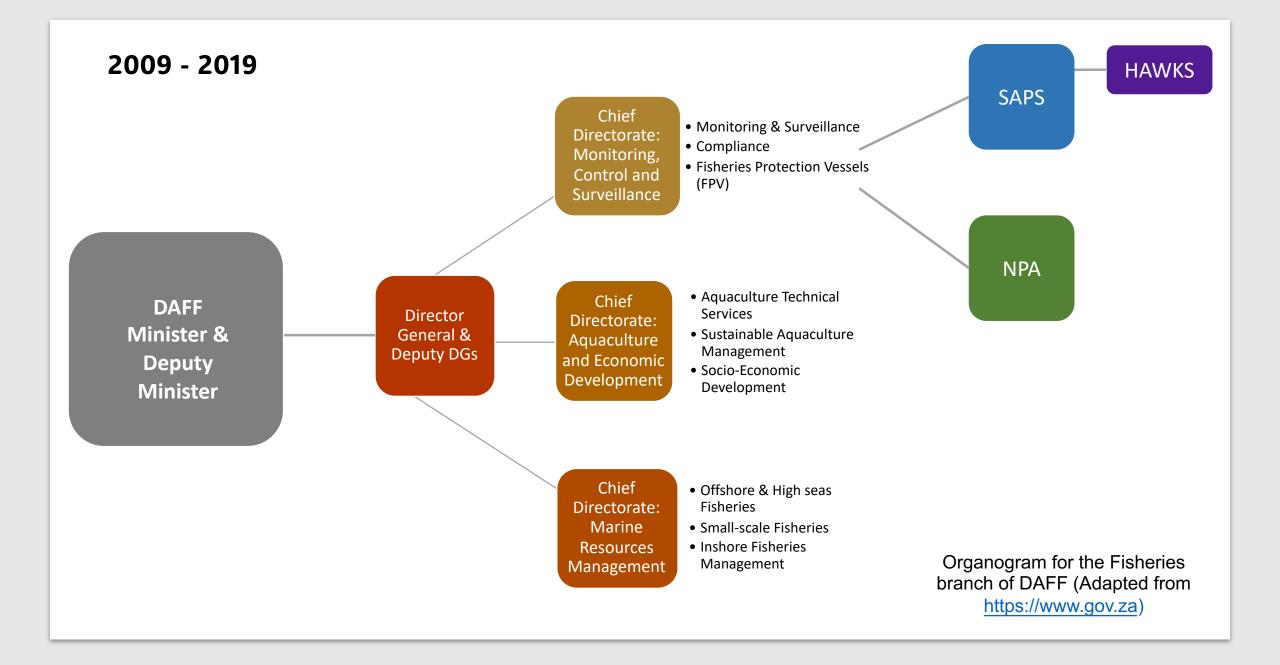

EnviroLeg cc

MARINE LIVING RESOURCES

#### MARINE LIVING RESOURCES ACT NO. 18 OF 1998

Assented to: 21 May 1998

Date of commencement: 1 September 1998

ACT

To provide for the conservation of the marine ecosystem, the long-term sustainable utilisation of marine living resources and the orderly access to exploitation, utilisation and protection of certain marine living resources; and for these purposes to provide for the exercise of control over marine living resources in a fair and equitable manner to the benefit of all the citizens of South Africa; and to provide for matters connected therewith.

Act p 1