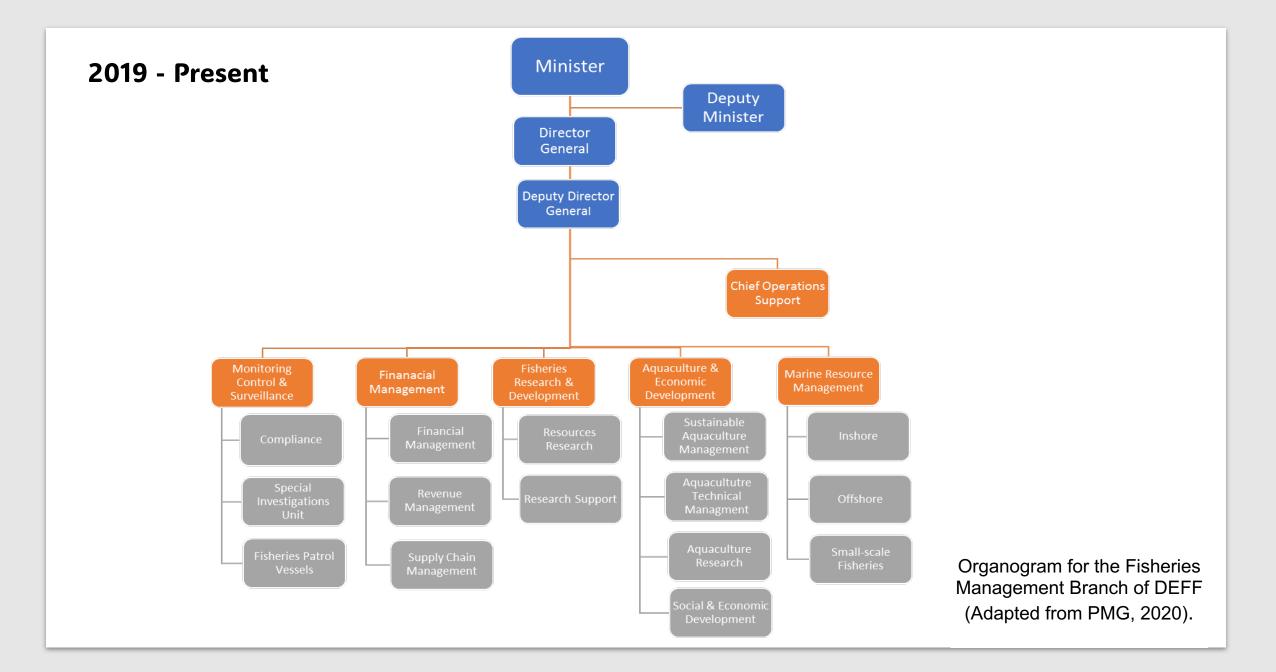

EnviroLeg cc

MARINE LIVING RESOURCES

#### MARINE LIVING RESOURCES ACT NO. 18 OF 1998

Assented to: 21 May 1998

Date of commencement: 1 September 1998

ACT

To provide for the conservation of the marine ecosystem, the long-term sustainable utilisation of marine living resources and the orderly access to exploitation, utilisation and protection of certain marine living resources; and for these purposes to provide for the exercise of control over marine living resources in a fair and equitable manner to the benefit of all the citizens of South Africa; and to provide for matters connected therewith.

Act p 1