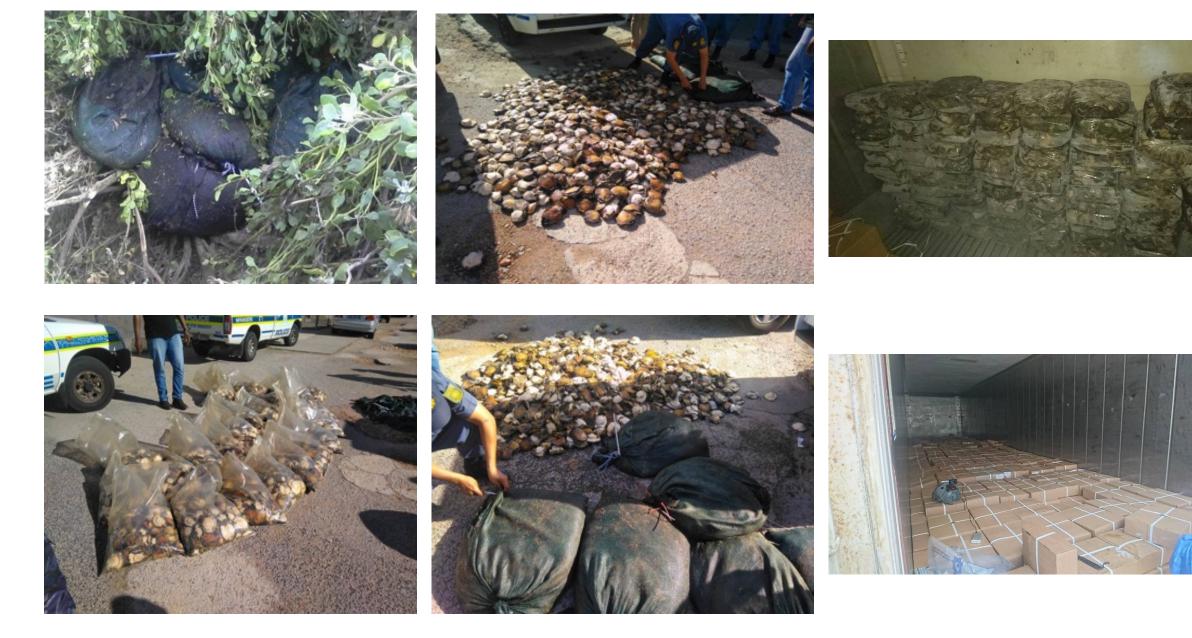

### **ALTERNATIVE?**

Source: Dark Water Ops (2018)

| Fichory                                        | Stock Status |              |              |                     |                                                       |              |  |  |
|------------------------------------------------|--------------|--------------|--------------|---------------------|-------------------------------------------------------|--------------|--|--|
| Fishery                                        | 2010         | 2012         | 2014         | 2016                | 2020                                                  | 2023         |  |  |
| Abalone                                        |              |              |              |                     |                                                       |              |  |  |
| Agulhas sole                                   |              |              |              |                     |                                                       |              |  |  |
| Cape hakes                                     |              |              |              |                     |                                                       |              |  |  |
| Cape horse<br>mackerel                         |              |              |              |                     |                                                       |              |  |  |
| Kingklip                                       | Not reported | Not Reported | Not reported |                     |                                                       |              |  |  |
| Linefish                                       |              |              |              |                     |                                                       |              |  |  |
| Netfish                                        |              |              |              |                     |                                                       |              |  |  |
| Oysters                                        |              |              |              |                     |                                                       |              |  |  |
| Patagonian<br>toothfish                        |              |              |              |                     |                                                       |              |  |  |
| Prawns                                         |              |              |              |                     |                                                       | Not reported |  |  |
| Seaweeds                                       |              |              |              |                     |                                                       |              |  |  |
| Sharks                                         |              |              |              |                     |                                                       |              |  |  |
| Small<br>invertebrates<br>and new<br>fisheries |              |              |              |                     |                                                       |              |  |  |
| Small pelagic fishes                           |              |              |              |                     |                                                       |              |  |  |
| South Coast<br>rock lobster                    |              |              |              |                     |                                                       |              |  |  |
| Squid                                          |              |              |              |                     |                                                       |              |  |  |
| Tuna and swordfish                             |              |              |              |                     |                                                       |              |  |  |
| West Coast rock<br>lobster                     |              |              |              |                     |                                                       |              |  |  |
| Unknown                                        | Abundant     | Optimal      |              | Heavily<br>depleted | Summary of sto<br>recognised fishe<br>(Adapted from I | eries        |  |  |
|                                                |              | STOCK STATUS |              |                     | 2016 & DFFE, 2                                        |              |  |  |