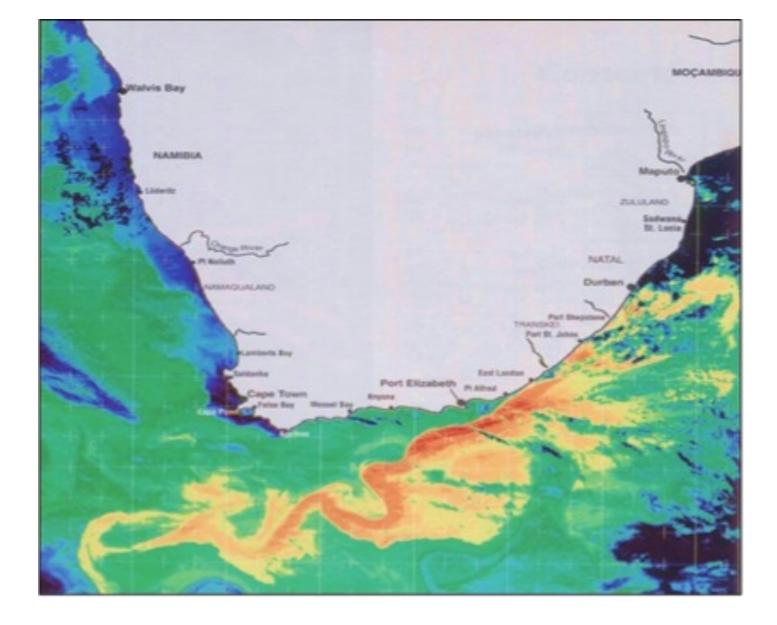

## NELSON MANDELA

UNIVERSITY

Satellite image of South Africa illustrating the major ocean currents and associated water temperatures (<u>https://capeinfo.com/</u>).

Source: raggycharters.co.za

Source: Mark Addison